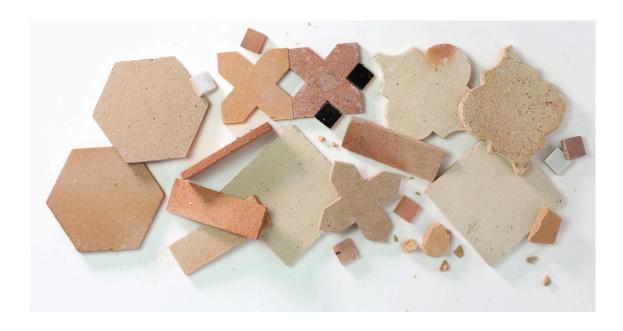

#### SLIM 50X150:

**CRUDE:** 

ARABESQUE 175X155

SQUARE 150X150

HEXA 175X155

#### CRUDE CROSS 106X106:

Colours are subject to considerable variation throughout different production batches. We warmly recommend to protect the tiles during laying and grouting and seal the unglazed tiles before and after installation.