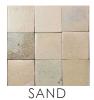

## OCTAGON MOSAICS 100X100 ON 300X300 SHEET:

WITH CHOICE
OF INSERTS:

BLACK
SNOW
SAND
PEACOCK
PINE
CRUDE