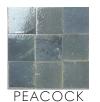

## OCTAGON MOSAICS 100X100 ON 300X300 SHEET:

WITH CHOICE
OF INSERTS:

BLACK
SNOW
SAND
PEACOCK
PINE
CRUDE