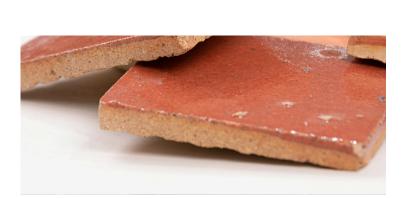

# ARGIL GLAZED & CRUDE

Low density earthenware clay, also known as terracotta. Every single piece is unique. Based and perfected through centuries of old techniques in different parts of the world, our exclusive ARGIL collection is handmade in Vietnam and cooked in wood fire ovens.

#### CRUDE CROSS 106X106:

Colours are subject to considerable variation throughout different production batches. We warmly recommend to protect the tiles during laying and grouting and seal the unglazed tiles before and after installation.