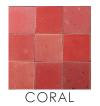

## OCTAGON MOSAICS 100X100 ON 300X300 SHEET:

WITH CHOICE
OF INSERTS:

BLACK
SNOW
SAND
PEACOCK
PINE
CRUDE