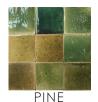

## OCTAGON MOSAICS 100X100 ON 300X300 SHEET:

WITH CHOICE
OF INSERTS:

BLACK
SNOW
SAND
PEACOCK
PINE
CRUDE