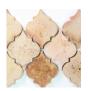

## OCTAGON MOSAICS 100X100 ON 300X300 SHEET:

WITH CHOICE
OF INSERTS:

BLACK
SNOW
SAND
PEACOCK
PINE
CRUDE