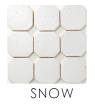

## OCTAGON MOSAICS 100X100 ON 300X300 SHEET:

WITH CHOICE
OF INSERTS:

BLACK
SNOW
SAND
PEACOCK
PINE
CRUDE