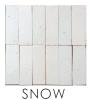

# ARGIL GLAZED & CRUDE

Low density earthenware clay, also known as terracotta. Every single piece is unique. Based and perfected through centuries of old techniques in different parts of the world, our exclusive ARGIL collection is handmade in Vietnam and cooked in wood fire ovens.

# ARGIL COLLECTION











# **COLOURS / SIZES / FINISHES**

#### **GLAZED SQUARE 100X100:**











### GLAZED MINI SQUARE 50X50 ON 300X300 SHEET:





#### SLIM 50X150:









**CRUDE:** 







ARABESQUE 175X155



SQUARE 150X150



HEXA 175X155

## OCTAGON MOSAICS 100X100 ON 300X300 SHEET:











WITH CHOICE
OF INSERTS:

BLACK
SNOW
SAND
PEACOCK
PINE
CRUDE

#### CRUDE CROSS 106X106:



Colours are subject to considerable variation throughout different production batches. We warmly recommend to protect the tiles during laying and grouting and seal the unglazed tiles before and after installation.

Sizes are nominals and as per what declared by the manufacturer, however please consider a possible  $T\pm2mm$ .

# **TECHNICAL SPECIFICATIONS**

| APPLICATION         | outdoor         | indoor                 | floors | walls   |         |
|---------------------|-----------------|------------------------|--------|---------|---------|
| BODY