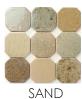

## OCTAGON MOSAICS 100X100 ON 300X300 SHEET:

WITH CHOICE
OF INSERTS:

BLACK
SNOW
SAND
PEACOCK
PINE
CRUDE