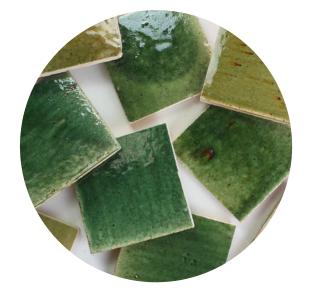

#### **GLAZED SQUARE 100X100:**

# ARGIL GLAZED & CRUDE

Low density earthenware clay, also known as terracotta. Every single piece is unique. Based and perfected through centuries of old techniques in different parts of the world, our exclusive ARGIL collection is handmade in Vietnam and cooked in wood fire ovens.