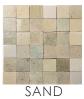

## OCTAGON MOSAICS 100X100 ON 300X300 SHEET:

WITH CHOICE
OF INSERTS:

BLACK
SNOW
SAND
PEACOCK
PINE
CRUDE