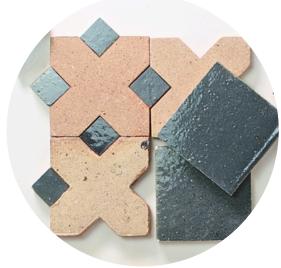

#### CRUDE CROSS 106X106:

Colours are subject to considerable variation throughout different production batches. We warmly recommend to protect the tiles during laying and grouting and seal the unglazed tiles before and after installation.