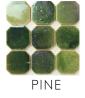

## OCTAGON MOSAICS 100X100 ON 300X300 SHEET:

WITH CHOICE
OF INSERTS:

BLACK
SNOW
SAND
PEACOCK
PINE
CRUDE