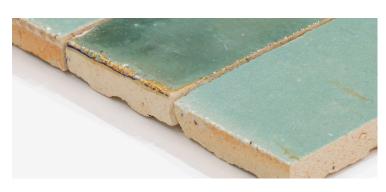

# ARGIL GLAZED & CRUDE

Low density earthenware clay, also known as terracotta. Every single piece is unique. Based and perfected through centuries of old techniques in different parts of the world, our exclusive ARGIL collection is handmade in Vietnam and cooked in wood fire ovens.

# ARGIL COLLECTION











# **COLOURS / SIZES / FINISHES**

#### **GLAZED SQUARE 100X100:**











### GLAZED MINI SQUARE 50X50 ON 300X300 SHEET:





#### SLIM 50X150:









**CRUDE:** 







ARABESQUE 175X155



SQUARE 150X150



HEXA 175X155

## OCTAGON MOSAICS 100X100 ON 300X300 SHEET:











WITH CHOICE
OF INSERTS:

BLACK
SNOW
SAND
PEACOCK
PINE
CRUDE

#### CRUDE CROSS 106X106:



Colours are subject to considerable variation throughout different production batches. We warmly recommend to protect the tiles during laying and grouting and seal the unglazed tiles before and after installation.

Sizes are nominals and as per what declared by the manufacturer, however please consider a possible  $T\pm2mm$ .

# **TECHNICAL SPECIFICATIONS**

| APPLICATION         | outdoor         | indoor