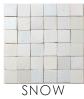

## OCTAGON MOSAICS 100X100 ON 300X300 SHEET:

WITH CHOICE
OF INSERTS:

BLACK
SNOW
SAND
PEACOCK
PINE
CRUDE