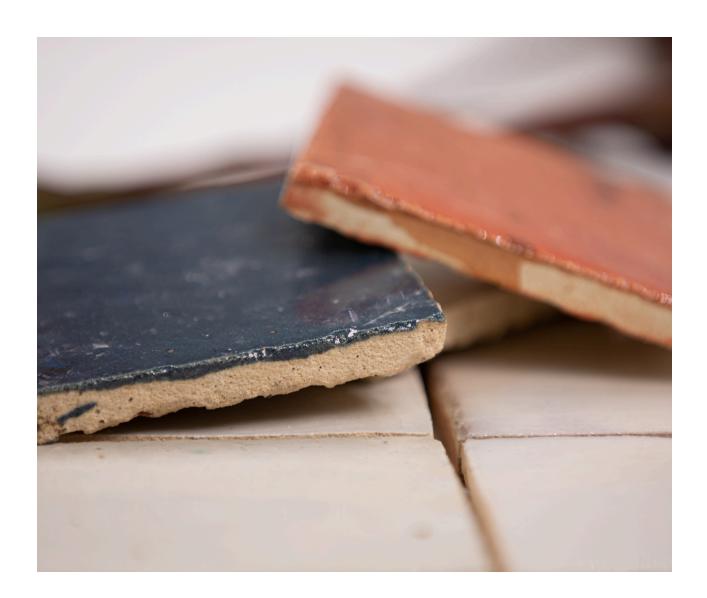

# ARGIL GLAZED & CRUDE

Low density earthenware clay, also known as terracotta. Every single piece is unique. Based and perfected through centuries of old techniques in different parts of the world, our exclusive ARGIL collection is handmade in Vietnam and cooked in wood fire ovens.

#### CRUDE CROSS 106X106:

Colours are subject to considerable variation throughout different production batches. We warmly recommend to protect the tiles during laying and grouting and seal the unglazed tiles before and after installation.