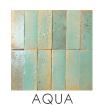

# ARGIL GLAZED & CRUDE

Low density earthenware clay, also known as terracotta. Every single piece is unique. Based and perfected through centuries of old techniques in different parts of the world, our exclusive ARGIL collection is handmade in Vietnam and cooked in wood fire ovens.

# ARGIL COLLECTION











# **COLOURS / SIZES / FINISHES**

#### **GLAZED SQUARE 100X100:**











### GLAZED MINI SQUARE 50X50 ON 300X300 SHEET:





#### SLIM 50X150:









**CRUDE:** 







ARABESQUE 175X155



SQUARE 150X150



HEXA 175X155

## OCTAGON MOSAICS 100X100 ON 300X300 SHEET:











WITH CHOICE
OF INSERTS:

BLACK
SNOW
SAND
PEACOCK
PINE
CRUDE

#### CRUDE CROSS 106X106:



Colours are subject to considerable variation throughout different production batches. We warmly recommend to protect the tiles during laying and grouting and seal the unglazed tiles before and after installation.

Sizes are nominals and as per what declared by the manufacturer, however please consider a possible  $T\pm2mm$ .

# **TECHNICAL SPECIFICATIONS**

| APPLICATION         | outdoor         | indoor                 | floors | walls   |         |
|---------------------|-----------------|------------------------|--------|---------|---------|
| BODY                | l