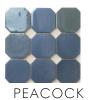

## OCTAGON MOSAICS 100X100 ON 300X300 SHEET:

WITH CHOICE
OF INSERTS:

BLACK
SNOW
SAND
PEACOCK
PINE
CRUDE