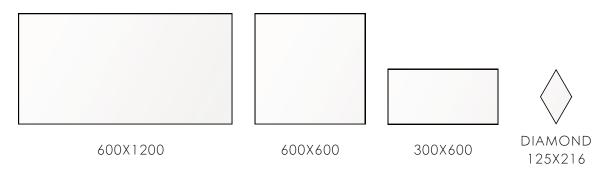

#### BASE - MATT (mm):

### MIXED - MATT & ROCKFACE (mm) :

The white colour is subject to slight variation throughout different production batches. No need to seal these tiles - it's maintenance free porcelain.

Sizes are nominals and as per what declared by the manufacturer.,