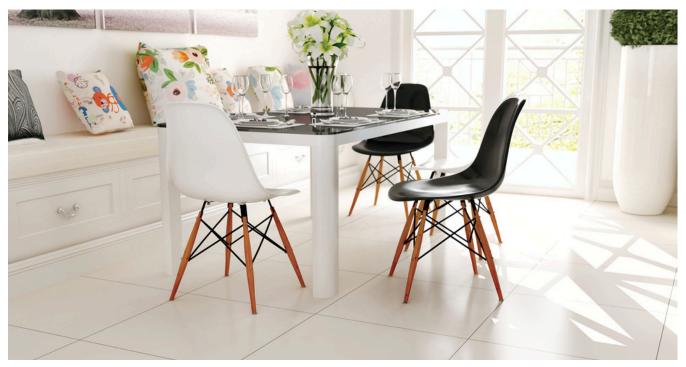

# **BACCHUS**

Total white (70%),
full-body porcelain.
This collection is suitable for
all types of areas and goes
well with literally every colour.
This range offers great
performances being
impermeable to virtually
any substance (highly
corrosive acids excluded).
Available in two textural
finishes.

# BACCHUS COLLECTION

# COLOUR:

OFF WHITE - 70%

### MIXED - MATT & ROCKFACE (mm) :

The white colour is subject to slight variation throughout different production batches. No need to seal these tiles - it's maintenance free porcelain.

Sizes are nominals and as per what declared by the manufacturer.,