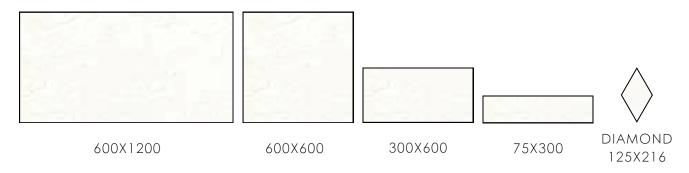

#### DECO- ROCKFACE (mm):

### MIXED - MATT & ROCKFACE (mm) :

The white colour is subject to slight variation throughout different production batches. No need to seal these tiles - it's maintenance free porcelain.

Sizes are nominals and as per what declared by the manufacturer.,