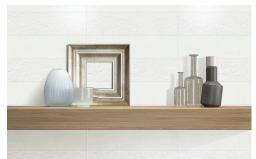

# **BACCHUS**

Total white (70%),
full-body porcelain.
This collection is suitable for
all types of areas and goes
well with literally every colour.
This range offers great
performances being
impermeable to virtually
any substance (highly
corrosive acids excluded).
Available in two textural
finishes.

# COLOUR:

OFF WHITE - 70%