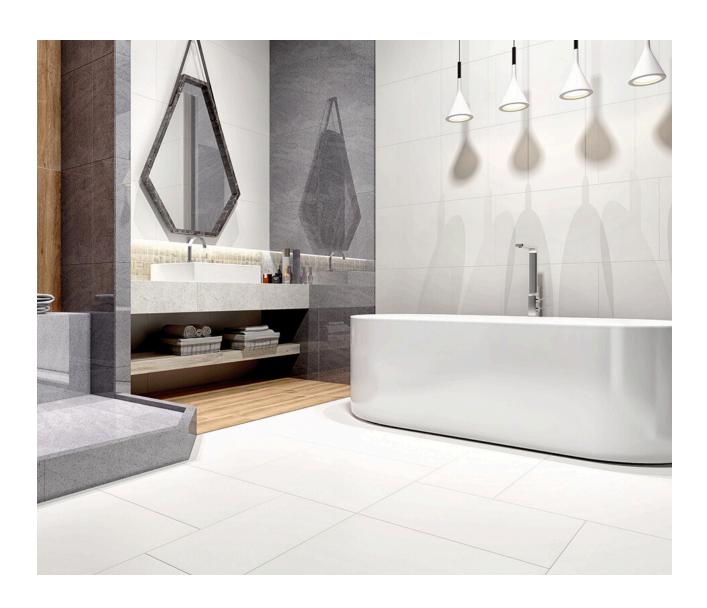

# **BACCHUS**

Total white (70%),
full-body porcelain.
This collection is suitable for
all types of areas and goes
well with literally every colour.
This range offers great
performances being
impermeable to virtually
any substance (highly
corrosive acids excluded).
Available in two textural
finishes.

# BACCHUS COLLECTION

# COLOUR:

OFF WHITE - 70%

### MIXED - MATT & ROCKFACE (mm) :

The white colour is subject to slight variation throughout different production batches. No need to seal these tiles - it's maintenance free porcelain.

Sizes are nominals and as per what declared by the manufacturer.,