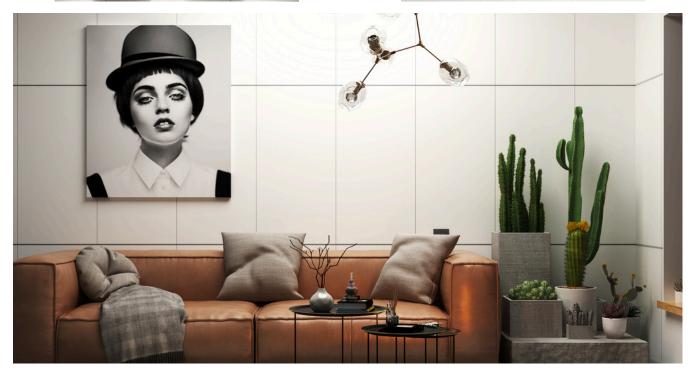

# **BACCHUS**

Total white (70%),
full-body porcelain.
This collection is suitable for
all types of areas and goes
well with literally every colour.
This range offers great
performances being
impermeable to virtually
any substance (highly
corrosive acids excluded).
Available in two textural
finishes.

# COLOUR:

OFF WHITE - 70%